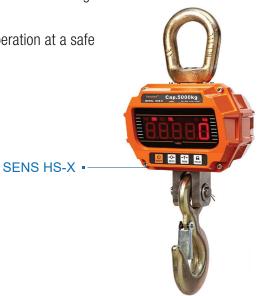

# **Heavy Duty Electronic Crane Scales**

The SENS HS-X crane scale has a lightweight aluminum design that makes it genuinely portable and with a capacity range from 1 tons to 5 tons it is suitable for a wide variety of applications. The scale has a large bright red LED clearly visible from long distances, + a long life internal 6V/ah rechargeable battery

An infra-red remote control comes as standard and enables easy operation at a safe distance from the crane scale.

### FEATURES: -

- Aluminum Die-Casting Case
- Integrated load receptor
- Fixed shackle
- Standard eye hook
- LED module display
- Rechargeable battery
- Infra-red remote control
- Zero, Tare, Hold
- Battery supervision
- Overload alarm/record